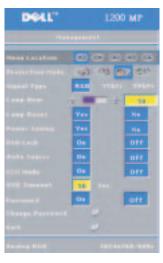

#### **Management Menu**

**MENU LOCATION**—Select the location of the OSD on the screen.

**PROJECTION MODE**—Select how the image appears:

- **Image** Front Projection-Desktop (the default).
- Rear Projection-Desktop The projector reverses the image so you can project from behind a translucent screen.
- Front Projection-Ceiling Mount The projector turns the image upside down for ceiling-mounted projection.
- Rear Projection-Ceiling Mount The projector reverses and turns the image upside down. You can project from behind a translucent screen with a ceiling-mounted projection.

**Signal Type**—Manually select the signal type (RGB, YCbCr, or YPbPr).

**LAMP HOUR**—Displays the operating hours since the last timer reset.

**LAMP RESET**—After you install a new lamp, select **Yes** to reset the lamp timer.

**POWER SAVING**—Select Yes to set the power saving delay period. The delay period is the amount of time you want the projector to wait without signal input. After that set time, the projector enters power saving mode and turns off the lamp. The projector turns back on when it detects an input signal or you press the **Power** button. After two hours, the projector turns off and you need to press the **Power** button to turn the projector on.

**OSD Lock**—Select On to enable the OSD Lock for hiding the OSD menu. To display OSD menu, press the button on the control panel or the Menu button on the remote control for 15 seconds.

**AUTO SOURCE**—Select On (the default) to auto detect the available input signals. When the projector is on and you press **Source**, it automatically finds the next available input signal. Select Off to lock the current input signal. When Off is selected and you press **Source**, you select which input signal you want to use.

**Eco Mode**—Select **On** to use the projector at a lower power level (150 Watts), which may provide longer lamp life, quieter operating, and dimmer luminance output on the screen. Select **Off** to operate at normal power level (200 Watts).

**OSD TIMEOUT** —Use this function to set the duration OSD menu stay active (at idle state).

**Password**—Select On to enable you to impose a variety of access restrictions to protect your privacy and stop others from tampering with your projector.